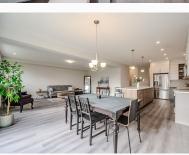

sweet little porch where you can enjoy

the outdoors. The modern interior is fantastic from top to bottom. Features

include soaring ceilings, wide plank vinyl flooring, a spacious great room with gas fireplace, and a dreamy kitchen with massive island, backsplash, quartz counters, and a pantry. The 2nd floor is spacious and offers a loft space, a large primary bedroom with 2 walk in closets and a beautiful ensuite and even your own