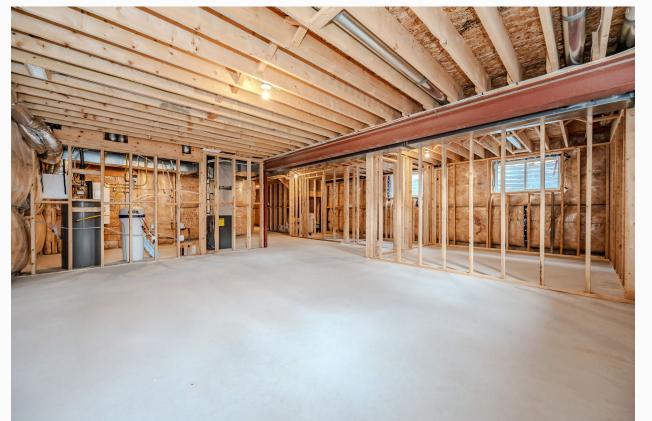

## 45 QUEENSGATE CRESCENT, BRESLAU, ON NOB 1MO

private stackable washer and dryer. The additional bedrooms are all large and feature large windows that let the sunshine in!! The basement is ready to be framed, has 3 large windows, and offers lots of space to bring your dream basement to life! The location is fantastic as it offers a small town feel, but just minutes from KW and Guelph. Handy to all major amenities, walking trails, The Grand River, plus its just a few minutes from the Waterloo Regional airport.