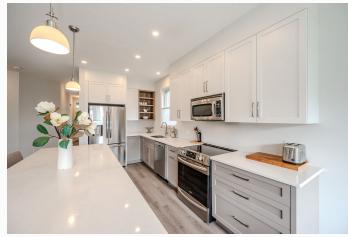

sweet little porch where you can enjoy

the outdoors. The modern interior is fantastic from top to bottom. Features

include soaring ceilings, wide plank vinyl flooring, a spacious great room with gas fireplace, and a dreamy kitchen with massive island, backsplash, quartz counters, and a pantry. The 2nd floor is spacious and offers a loft space, a large primary bedroom with 2 walk in closets and a beautiful ensuite and even your own

### FEATURES

- Stainless Steel Appliances
- Walk-in pantry
- Large bedrooms
- Spacious floor plan
- Bright well appointed layout
- Large primary bedroom
- · Laundry areas on main floor and 2nd

FOR MORE INFORMATION CALL (519) 836-1072