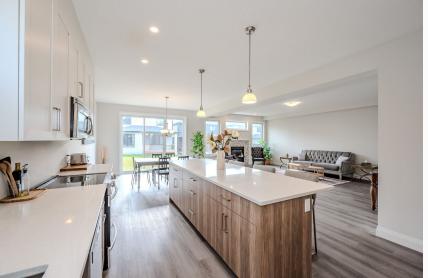

sweet little porch where you can enjoy

the outdoors. The modern interior is fantastic from top to bottom. Features

include soaring ceilings, wide plank vinyl flooring, a spacious great room with gas fireplace, and a dreamy kitchen with massive island, backsplash, quartz counters, and a pantry. The 2nd floor is spacious and offers a loft space, a large primary bedroom with 2 walk in closets and a beautiful ensuite and even your own