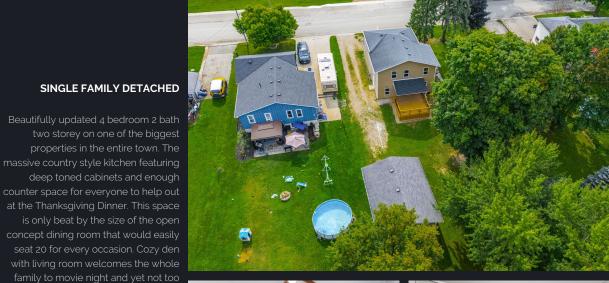

## 353 WELLINGTON STREET EAST, MOUNT FOREST, ON NOG 2L2

big to miss cuddle time. The three big bedrooms all feature great space and plenty of closets but the primary bedroom not only fits all the furniture but still leaves room for a reading nook all to yourself not far from the walk-in closet and private entrance to the space like main bathroom. The party

summer way into fall and still do your barbecuing all the way through winter with ease. Two plus car garage is big enough to fit the boat on the trailer and still have room for the winter project to

kids to stretch their legs on the incredible 66X279 lots and another three acres across the street to the park complete with splash pads, walking track and ball diamonds. Ready to move in right away so lets you get you