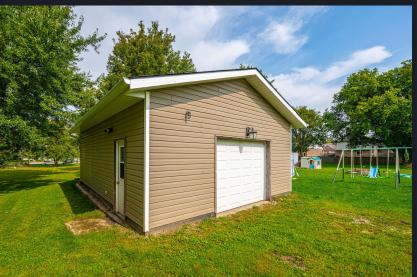

summer way into fall and still do your barbecuing all the way through winter with ease. Two plus car garage is big enough to fit the boat on the trailer and still have room for the winter project to

kids to stretch their legs on the incredible 66X279 lots and another three acres across the street to the park complete with splash pads, walking track and ball diamonds. Ready to move in right away so lets you get you