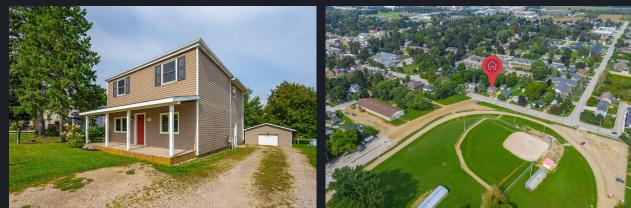

summer way into fall and still do your barbecuing all the way through winter with ease. Two plus car garage is big enough to fit the boat on the trailer and still have room for the winter project to

kids to stretch their legs on the incredible 66X279 lots and another three acres across the street to the park complete with splash pads, walking track and ball diamonds. Ready to move in right away so lets you get you