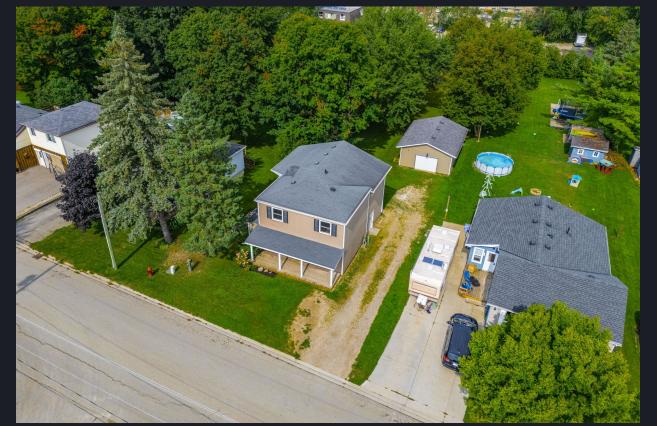

summer way into fall and still do your barbecuing all the way through winter with ease. Two plus car garage is big enough to fit the boat on the trailer and still have room for the winter project to

kids to stretch their legs on the incredible 66X279 lots and another three acres across the street to the park complete with splash pads, walking track and ball diamonds. Ready to move in right away so lets you get you