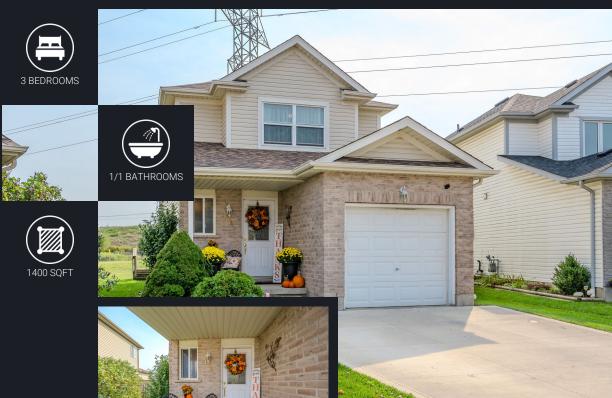

128 HENHOEFFER CRESCENT, KITCHENER, ON N2E 4H3 FORSAL E and cornerstone# x11930261/40691508 • HOUSE DETACHED • 3 BEDROOMS, 1 FULL BATHROOMS & 1 PARTIAL

JIM BOWMAN Sales Representative 4713196 jimbowman63@hotmail.com http://www.remaxferguselora.com

## 128 HENHOEFFER CRESCENT, KITCHENER, ON N2E 4H3 FORSAL Eand cornerstone# x11930261/40691508 • HOUSE DETACHED • 3 BEDROOMS, 1 FULL BATHROOMS & 1 PARTIAL

## **HOUSE DETACHED**

WELCOME HOME! Make this dream come true with this beautiful three bedroom two bath one owner home checks all beautiful three bedroom two bath one owner home checks all the boxes your wish list. The open concept main floor with generous kitchen and loads of cabinet and counter space leads to the dining area large enough to seat everyone at the dinner table. Time to unwind from the days events in the massive family room with doors to you outdoor oasis. The huge rear yard boasts a nice big deck and one of the largest yards in the entire subdivision that backs on to NOTHING but green space. Two good size bedrooms plus a french door access primary bedroom with full walk-in closet that rivals itself as one of the biggest in the entire home. The basement is where all the updated furnace, water softener and mechanicals are but also has a bathroom rough in to turn this blank canvas into your own masterpiece. The one car garage certainly is the way to keep all the snow off your car or store all the extras. At 819,900.00 and great interest rates upon us, the time to own your piece of heaven has arrived.

# FORSAL E AND CORNERSTONE # X11930261/40691508 • HOUSE DETACHED • 3 BEDROOMS, 1 FULL BATHROOMS & 1 PARTIAL