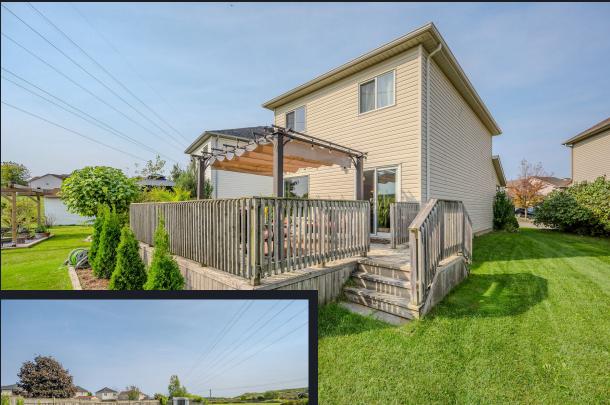

## **HOUSE DETACHED**

WELCOME HOME! Make this dream come true with this beautiful three bedroom two bath one owner home checks all beautiful three bedroom two bath one owner home checks all the boxes your wish list. The open concept main floor with generous kitchen and loads of cabinet and counter space leads to the dining area large enough to seat everyone at the dinner table. Time to unwind from the days events in the massive family room with doors to you outdoor oasis. The huge rear yard boasts a nice big deck and one of the largest yards in the entire subdivision that backs on to NOTHING but green space. Two good size bedrooms plus a french door access primary bedroom with full walk-in closet that rivals itself as one of the biggest in the entire home. The basement is where all the updated furnace, water softener and mechanicals are but also has a bathroom rough in to turn this blank canvas into your own masterpiece. The one car garage certainly is the way to keep all the snow off your car or store all the extras. At 819,900.00 and great interest rates upon us, the time to own your piece of heaven has arrived.

## FEATURES

- All appliances included
- Central Air Conditioning
- Freshly painted
- Close to all amenities
- Open Concept
- Close to all shopping
- Quiet area
- Massive yard