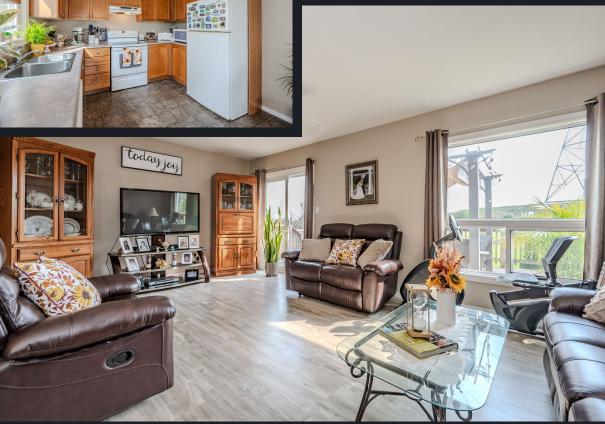

## **HOUSE DETACHED**

WELCOME HOME! Make this dream come true with this beautiful three bedroom two bath one owner home checks all beautiful three bedroom two bath one owner home checks all the boxes your wish list. The open concept main floor with generous kitchen and loads of cabinet and counter space leads to the dining area large enough to seat everyone at the dinner table. Time to unwind from the days events in the massive family room with doors to you outdoor oasis. The huge rear yard boasts a nice big deck and one of the largest yards in the entire subdivision that backs on to NOTHING but green space. Two good size bedrooms plus a french door access primary bedroom with full walk-in closet that rivals itself as one of the biggest in the entire home. The basement is where all the updated furnace, water softener and mechanicals are but also has a bathroom rough in to turn this blank canvas into your own masterpiece. The one car garage certainly is the way to keep all the snow off your car or store all the extras. At 819,900.00 and great interest rates upon us, the time to own your piece of heaven has arrived.

## FEATURES

- All appliances included
- Central Air Conditioning
- Freshly painted
- Close to all amenities
- Open Concept
- Close to all shopping
- Quiet area
- Massive yard